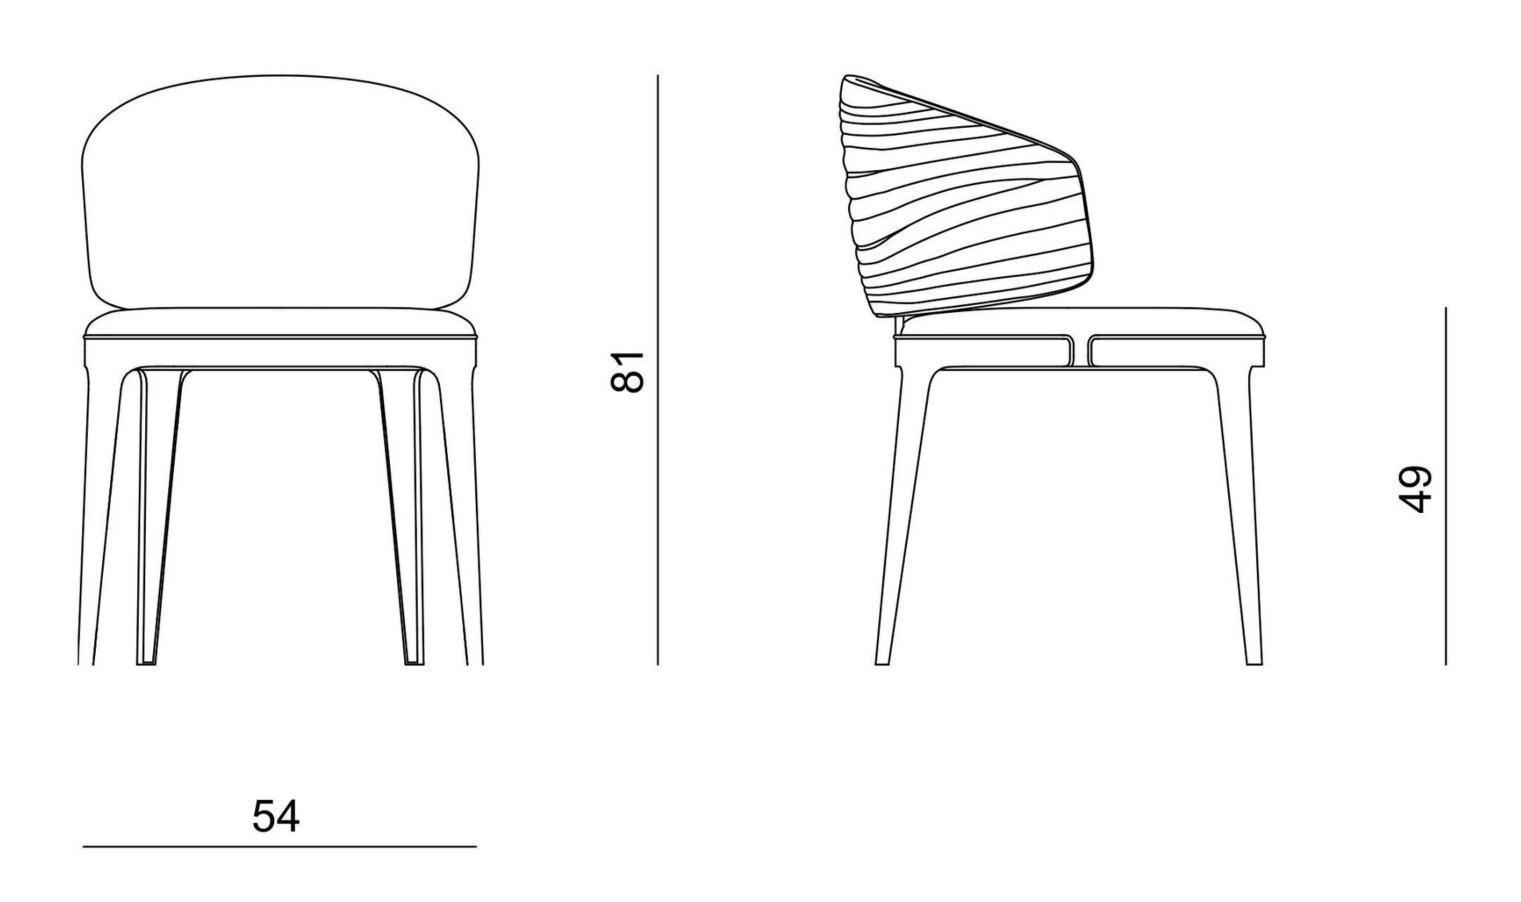

Backrest Design** 





# Usage Area





- 1. <u>Restaurants:</u> In commercial settings like restaurants, cafes, and eateries, snow chairs are a staple for providing comfortable seating for customers as they enjoy their meals.
- 2. <u>Cafeterias</u>: In schools, offices, and other institutions with cafeterias or dining halls, Snow chairs are used to furnish the eating areas for students, employees, or visitors.
- 3. <u>Outdoor Dining Areas</u>: For homes or establishments with outdoor dining spaces, there are specially designed outdoor snow chairs that are weather-resistant and suitable for al fresco dining.
- 4. Events and Gatherings: Temporary dining spaces at events like weddings, parties, and conferences may also use dining chairs to accommodate guests during meals.



# Dimensions







### www.aadinathfurniture.com sales@aadinathfurniture.com 9319888199

Click the icon below to reach the sites



SCAN ME