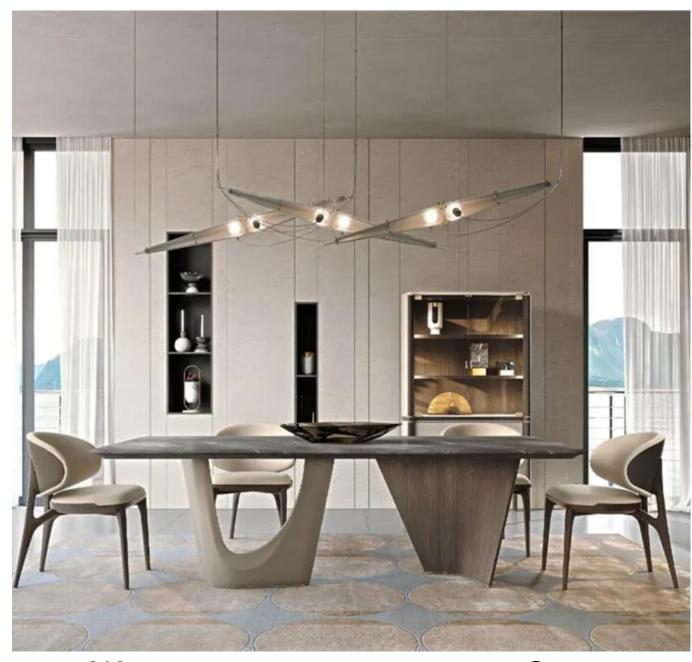

# 

Dinning chair designed to give comfort, feel happy and make moments.

## Features

comfortable seating

**Backrest Design** 

# Usage Area

- 1. <u>Restaurants:</u> In commercial settings like restaurants, cafes, and eateries, snow chairs are a staple for providing comfortable seating for customers as they enjoy their meals.
- 2. <u>Cafeterias</u>: In schools, offices, and other institutions with cafeterias or dining halls, Snow chairs are used to furnish the eating areas for students, employees, or visitors.
- 3. <u>Outdoor Dining Areas</u>: For homes or establishments with outdoor dining spaces, there are specially designed outdoor snow chairs that are weather-resistant and suitable for al fresco dining.
- 4. Events and Gatherings: Temporary dining spaces at events like weddings, parties, and conferences may also use dining chairs to accommodate guests during meals.