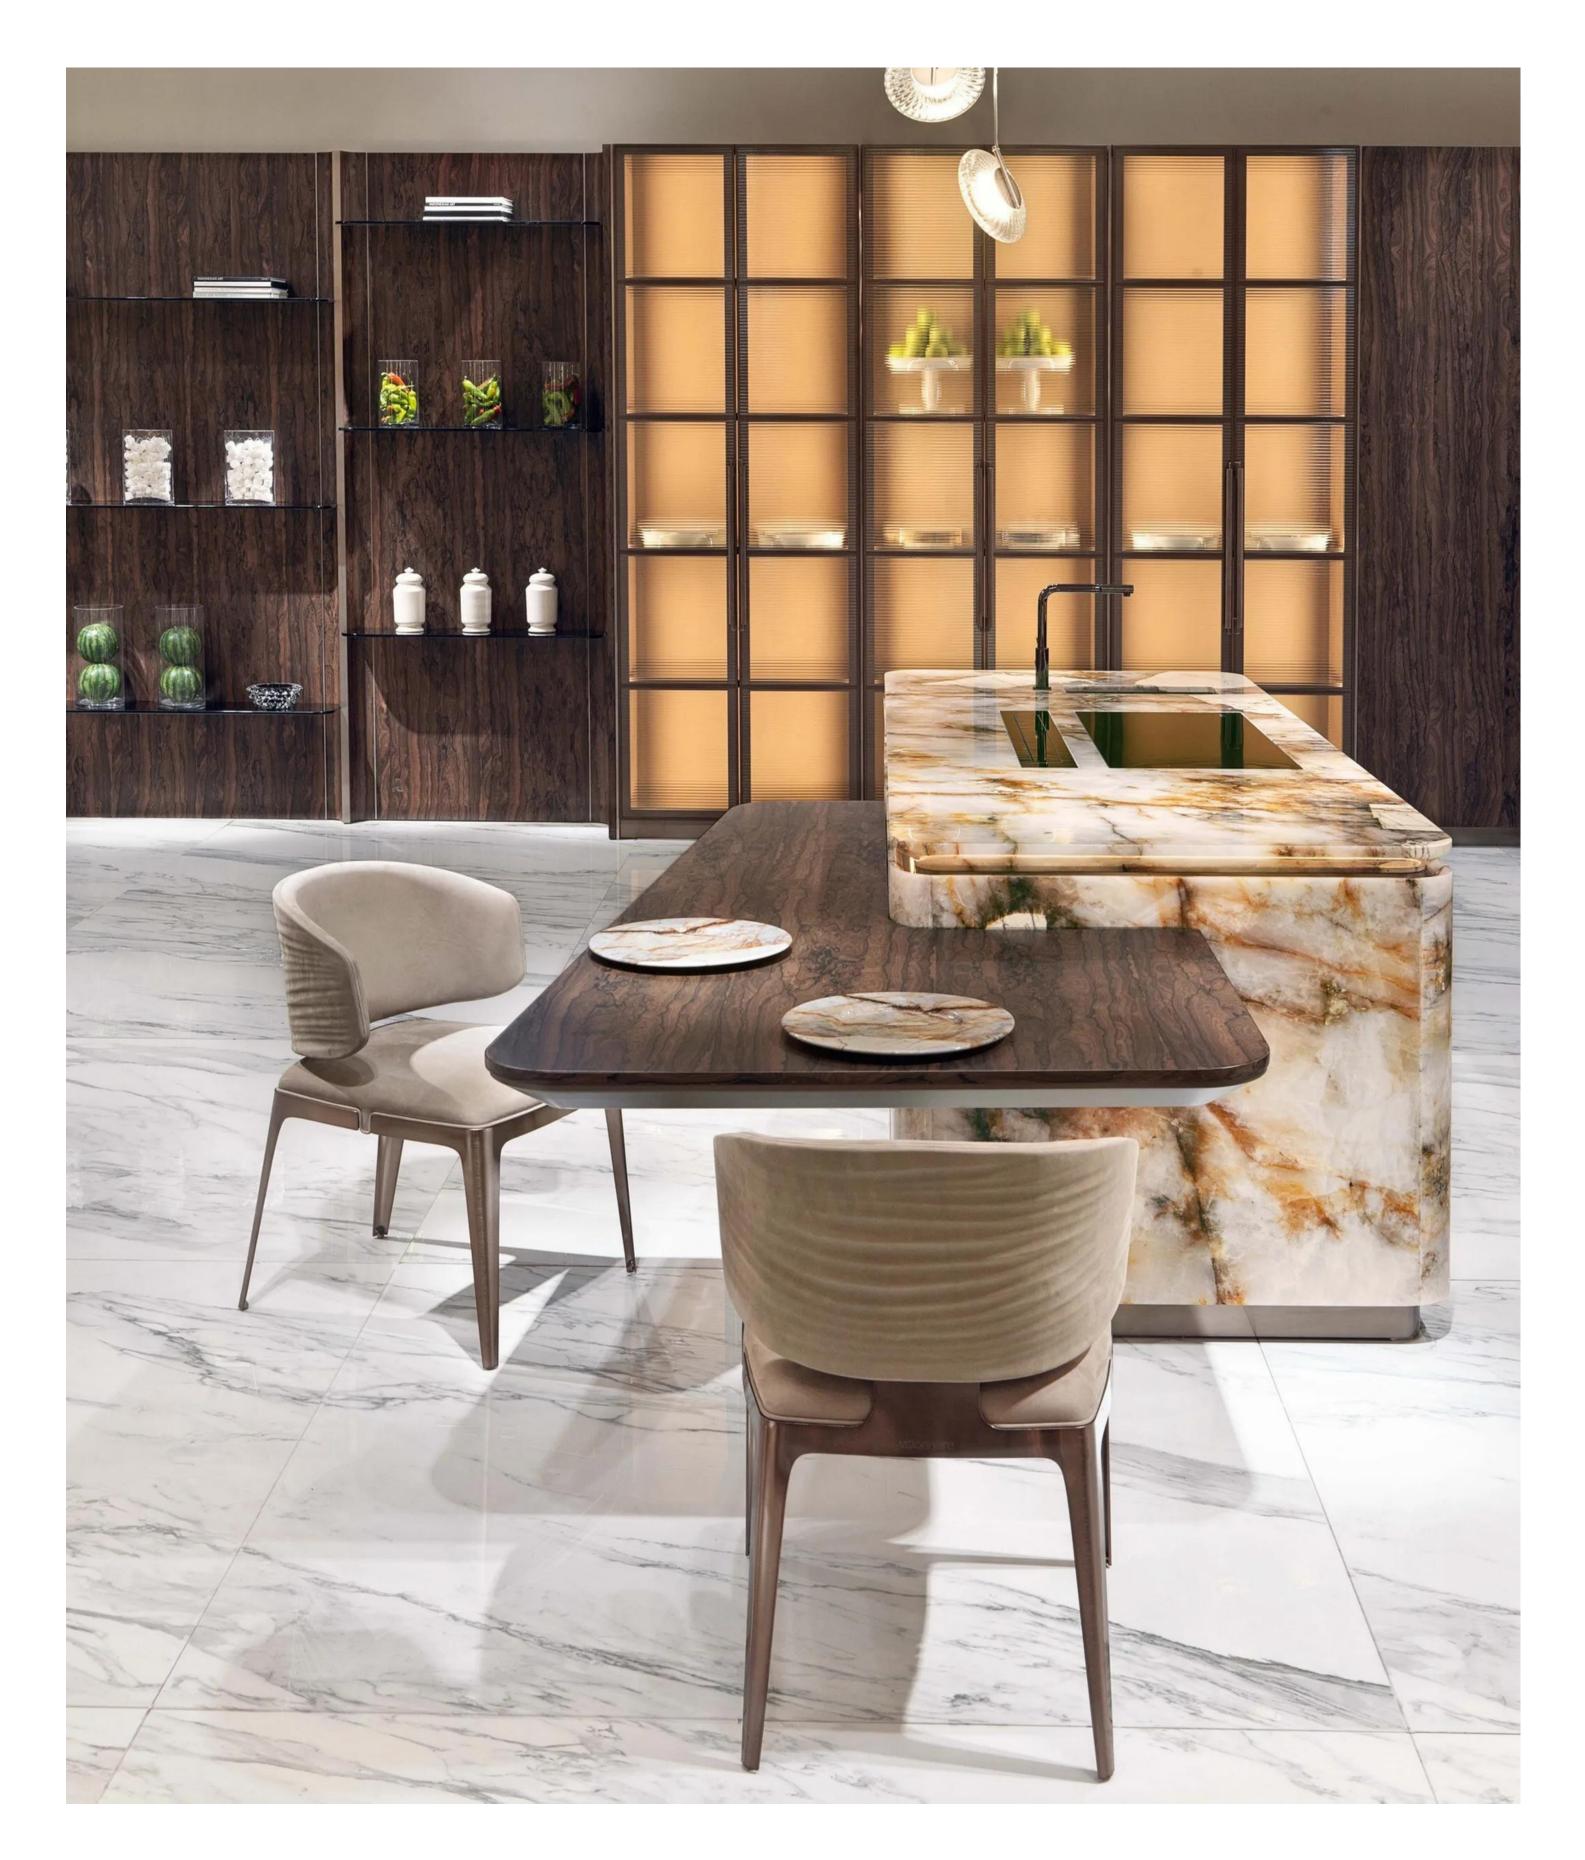

# Usage Area

- 1. <u>Restaurants:</u> In commercial settings like restaurants, cafes, and eateries, snow chairs are a staple for providing comfortable seating for customers as they enjoy their meals.
- 2. <u>Cafeterias</u>: In schools, offices, and other institutions with cafeterias or dining halls, Snow chairs are used to furnish the eating areas for students, employees, or visitors.
- 3. <u>Outdoor Dining Areas</u>: For homes or establishments with outdoor dining spaces, there are specially designed outdoor snow chairs that are weather-resistant and suitable for al fresco dining.
- 4. Events and Gatherings: Temporary dining spaces at events like weddings, parties, and conferences may also use dining chairs to accommodate guests during meals.