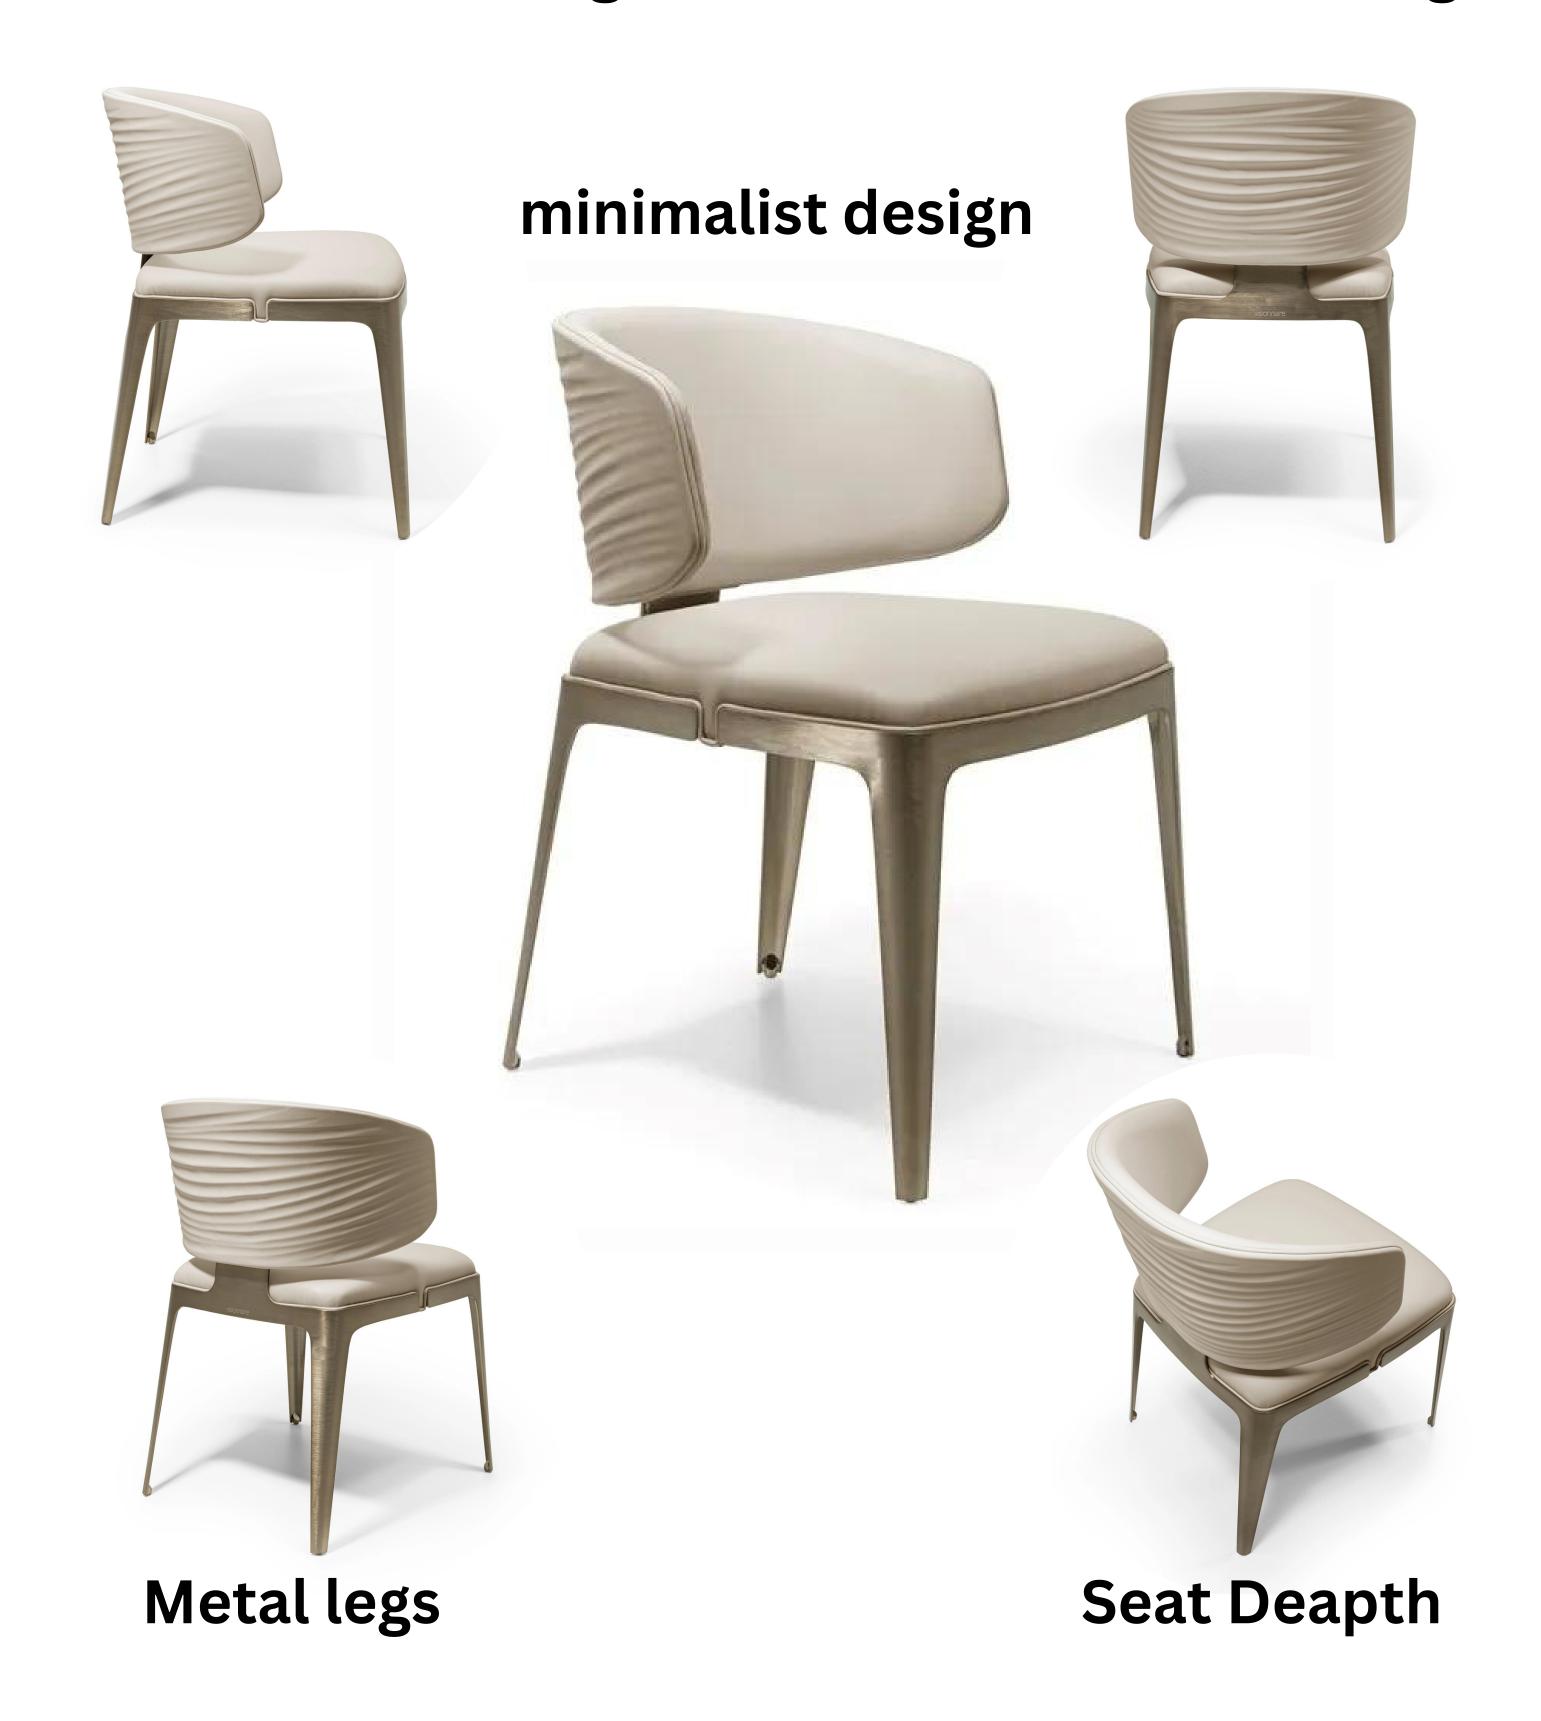

# 





Dinning chair designed to give comfort, feel happy and make moments.





## Features

comfortable seating

**Backrest Design** 





# Usage Area





- 1. <u>Restaurants:</u> In commercial settings like restaurants, cafes, and eateries, snow chairs are a staple for providing comfortable seating for customers as they enjoy their meals.
- 2. <u>Cafeterias</u>: In schools, offices, and other institutions with cafeterias or dining halls, Snow chairs are used to furnish the eating areas for students, employees, or visitors.
- 3. <u>Outdoor Dining Areas</u>: For homes or establishments with outdoor dining spaces, there are specially designed outdoor snow chairs that are weather-resistant and suitable for al fresco dining.
- 4. Events and Gatherings: Temporary dining spaces at events like weddings, parties, and conferences may also use dining chairs to accommodate guests during meals.



# Dimensions







### www.aadina